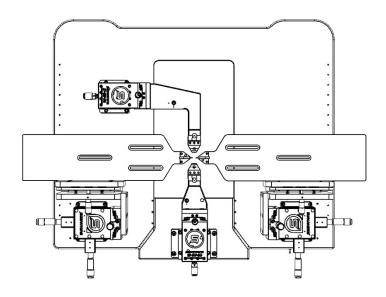

al part of your high frequency test application.

#### **Supports a Variety of Frequency Extenders & Tuners**

- Virginia Diode Inc (VDI)
- Rohde & Schwarz
- Keysight
- Anritsu
- OM Labs
- Copper Mountain Test
- Focus Microwaves
- Maury Microwave





# SPECIFICATIONS

### Model S-M90

| Travel range          | X-Y -Z = 25 mm       |
|-----------------------|----------------------|
| Planarization range   | 6° (0.1° resolution) |
| Feature resolution    | 2μm                  |
| Mounting              | Bolt-down            |
| Orientation -Standard | East-West            |
|                       |                      |

#### **Application**

Accurate and stable RF measurements, Broadband and mmW measurements

Typical: 33GHz -1.1 THz

Frequency Extender and RF Tuner integration











Configured with 2 S-LAP90 and S-M40 Positioners



Configured with S-LAP90's and Frequency Extenders



Copper Mountain Technologies Frequency Extender Mounted on S-LAP90 Positioner



Virginia Diodes Inc. (VDI) Frequency Extender Mounted on S-LAP90 Positioner



Rohde & Schwarz Frequency Extender Mounted on S-LAP90 Positioner



OM Labs Frequency Extender Mounted on S-LAP90 Positioner





### ❖ DIMENSIONS S-LAP90 Bolt Down - Hard Mount







#### WARRANTY

- Standard Warranty 12 months \*
  For Extended Warranty and Service Contracts contact Signatone Corp. for more information
- \* See Signatone Corporate Terms and Conditions of Sale for further details.





GRENOBLE - FRANCE Tel: +33 (0)4 76 56 16 17

Email: contact@microworld.eu

www.microworld.eu