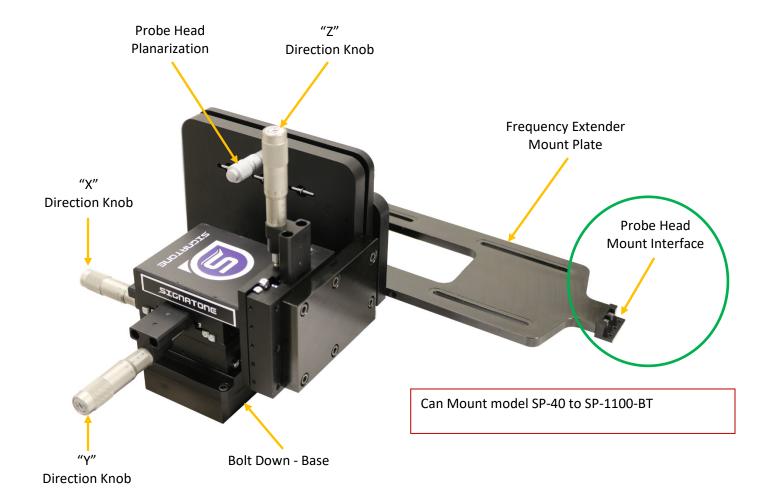

The S-LAP90 stable 4-axis Micropositioner is designed To support mmWave frequency extenders and RF Tuner modules.

The smooth motion of the X-Y & Z knobs (at 90°) along with the micrometer driven planarization knob makes the S-LAP90 an integral part of your high frequency test application.

### Model S-M90

| Travel range          | X-Y -Z = 25 mm       |
|-----------------------|----------------------|
| Planarization range   | 6° (0.1° resolution) |
| Feature resolution    | 2μm                  |
| Mounting              | Bolt-down            |
| Orientation -Standard | East-West            |
|                       |                      |