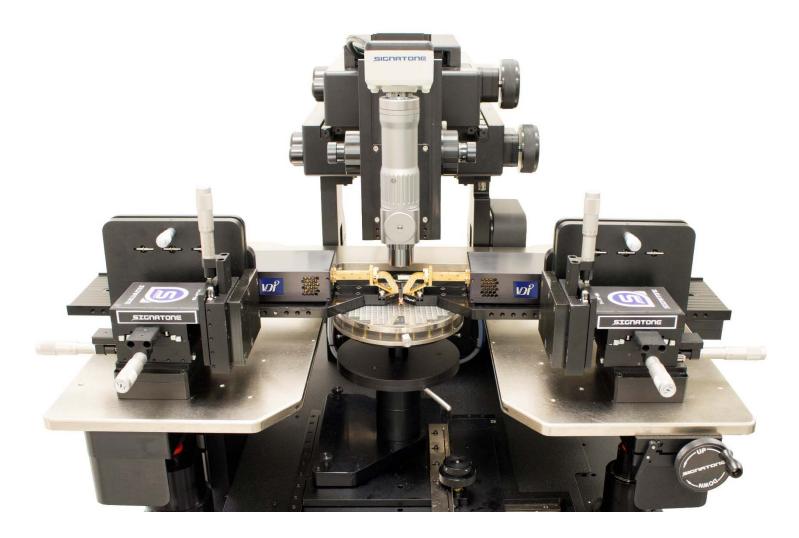

The S-LAP90 stable 4-axis Micropositioner is designed To support mmWave frequency extenders and RF Tuner modules.

The smooth motion of the X-Y & Z knobs (at 90°) along with the micrometer driven planarization knob makes the S-LAP90 an integral part of your high frequency test application.

#### **Application**

Accurate and stable RF measurements, Broadband and mmW measurements

Typical: 33GHz -1.1 THz

Frequency Extender and RF Tuner integration

Configured with 2 S-LAP90 and S-M40 Positioners

Configured with S-LAP90's and Frequency Extenders

Copper Mountain Technologies Frequency Extender Mounted on S-LAP90 Positioner

Virginia Diodes Inc. (VDI) Frequency Extender Mounted on S-LAP90 Positioner