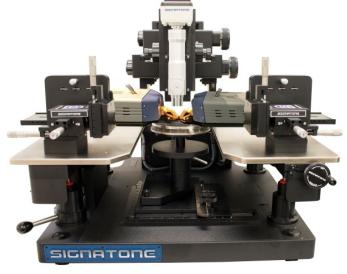

# Signat one S-LAP-90 Stable, Large Area RF / mmW Positioner

The S-LAP90 stable 4-axis Micropositioner is designed To support mmWave frequency extenders and RF Tuner modules.

The smooth motion of the X-Y & Z knobs (at 90°) along with the micrometer driven planarization knob makes the S-LAP90 an integral part of your high frequency test application.

#### **Application**

Accurate and stable RF measurements, Broadband and mmW measurements

Typical: 33GHz -1.1 THz

Frequency Extender and RF Tuner integration

Configured with 2 S-LAP90 and S-M40 Positioners