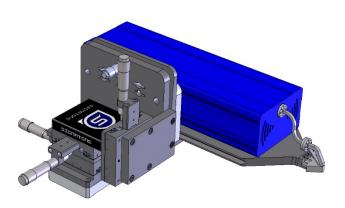

The S-LAP90 stable 4-axis Micropositioner is designed To support mmWave frequency extenders and RF Tuner modules.

The smooth motion of the X-Y & Z knobs (at 90°) along with the micrometer driven planarization knob makes the S-LAP90 an integral part of your high frequency test application.

#### **Application**

Accurate and stable RF measurements, Broadband and mmW measurements

Typical: 33GHz -1.1 THz

Frequency Extender and RF Tuner integration

Configured with 2 S-LAP90 and S-M40 Positioners