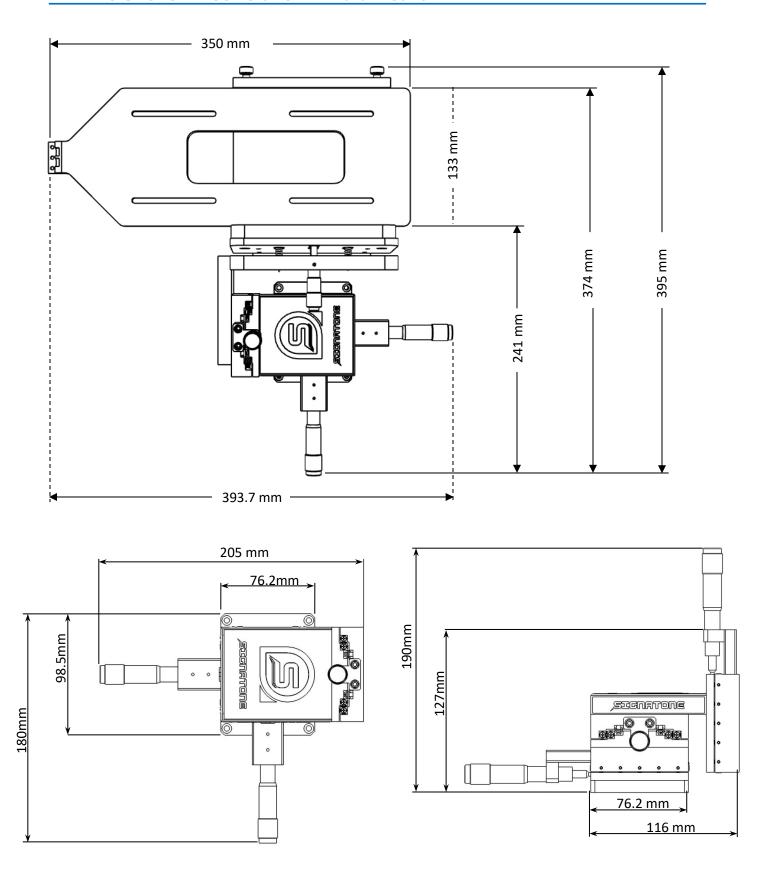

esolution    | 2μm                  |
| Mounting              | Bolt-down            |
| Orientation -Standard | East-West            |
|                       |                      |

#### **Application**

Accurate and stable RF measurements, Broadband and mmW measurements

Typical: 33GHz -1.1 THz

Frequency Extender and RF Tuner integration











Configured with 2 S-LAP90 and S-M40 Positioners



Configured with S-LAP90's and Frequency Extenders



Copper Mountain Technologies Frequency Extender Mounted on S-LAP90 Positioner



Virginia Diodes Inc. (VDI) Frequency Extender Mounted on S-LAP90 Positioner



Rohde & Schwarz Frequency Extender Mounted on S-LAP90 Positioner



OM Labs Frequency Extender Mounted on S-LAP90 Positioner





### ❖ DIMENSIONS S-LAP90 Bolt Down - Hard Mount







#### WARRANTY

- Standard Warranty 12 months \*
  For Extended Warranty and Service Contracts contact Signatone Corp. for more information
- \* See Signatone Corporate Terms and Conditions of Sale for further details.





GRENOBLE - FRANCE Tel: +33 (0)4 76 56 16 17

Email: contact@microworld.eu

www.microworld.eu